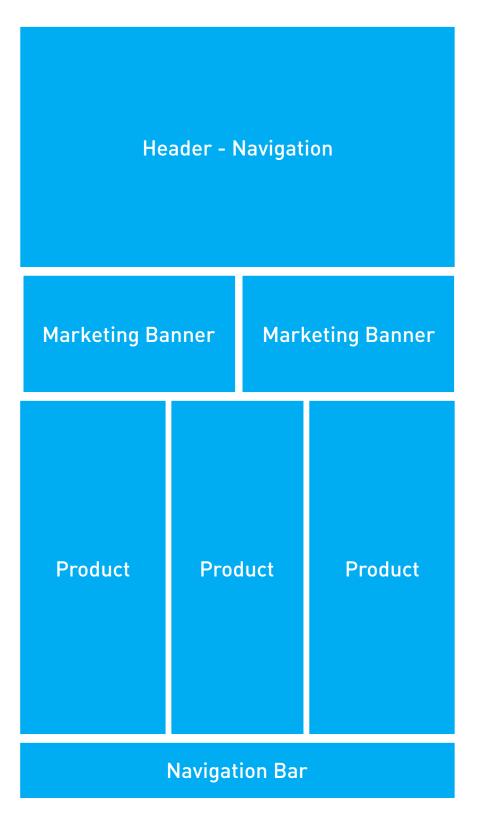

### Wireframe:

Header

Feature

Feature

Feature

Feature

Nav Bar

40%

of users would be interested in the experience with the Global UI

18%

of users said that they would not even use it if the UI remained as it was designed

Global UI, Wireframe of Home Page

2.

Design needs empathy, from global to local and from local to global

### Global: Local:

Header Feature Feature Feature Feature Nav Bar

▲ Locally Developed UI, Wireframe of Home Page