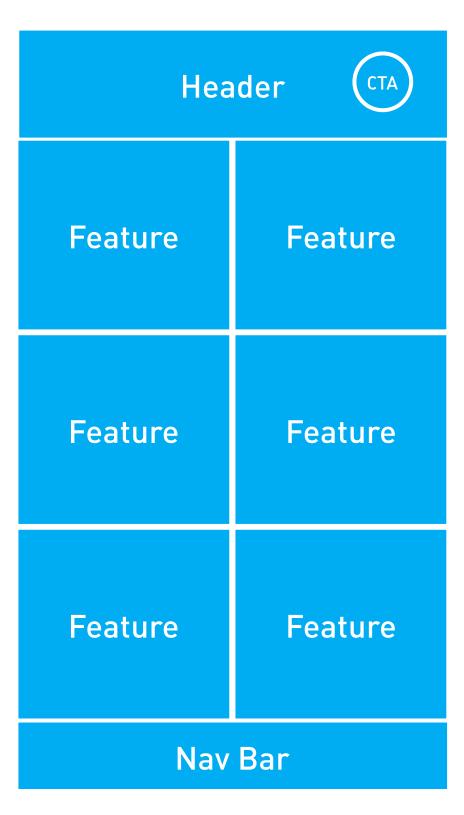

### Global: Local:

Header Feature Feature Feature Feature Nav Bar

▲ Locally Developed UI, Wireframe of Home Page