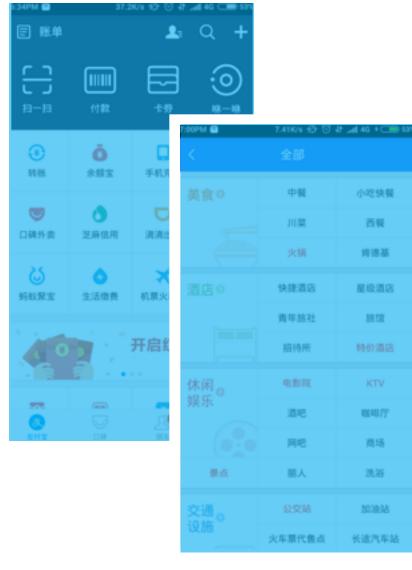

### Wireframe:

Header

Feature

Feature

Feature

Feature

Nav Bar

40%

of users would be interested in the experience with the Global UI

18%

of users said that they would not even use it if the UI remained as it was designed

Global UI, Wireframe of Home Page

2.

Design needs empathy, from global to local and from local to global