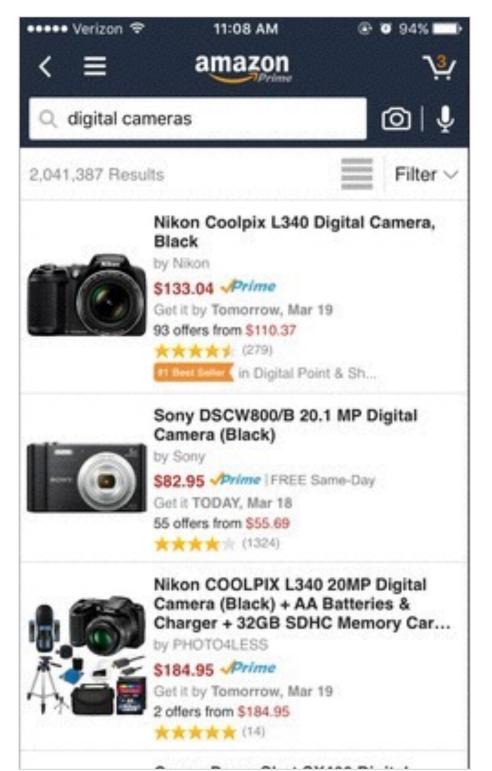

### Wireframe: Interface:

America's Amazon keeps a consistent and streamlined experience

### Wireframe: Interface: