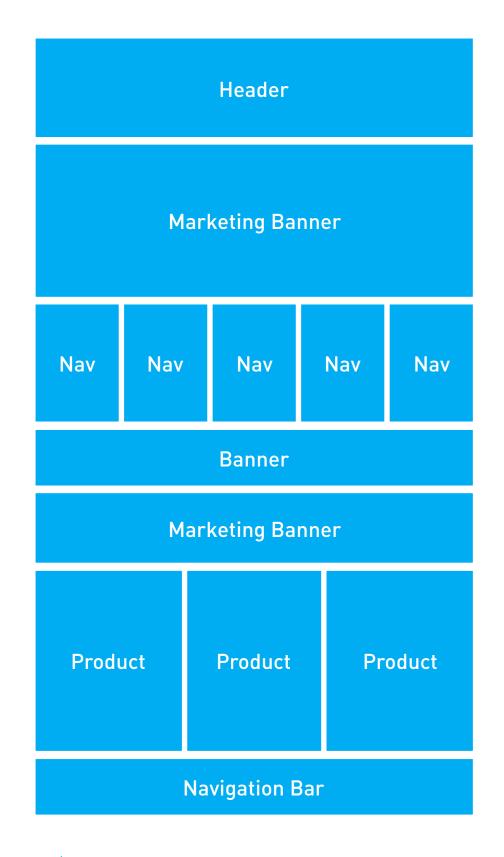

### Wireframe:

Header

Feature

Feature

Feature

Feature

Nav Bar

40%

of users would be interested in the experience with the Global UI

18%

of users said that they would not even use it if the UI remained as it was designed

Global UI, Wireframe of Home Page

2.

Design needs empathy, from global to local and from local to global