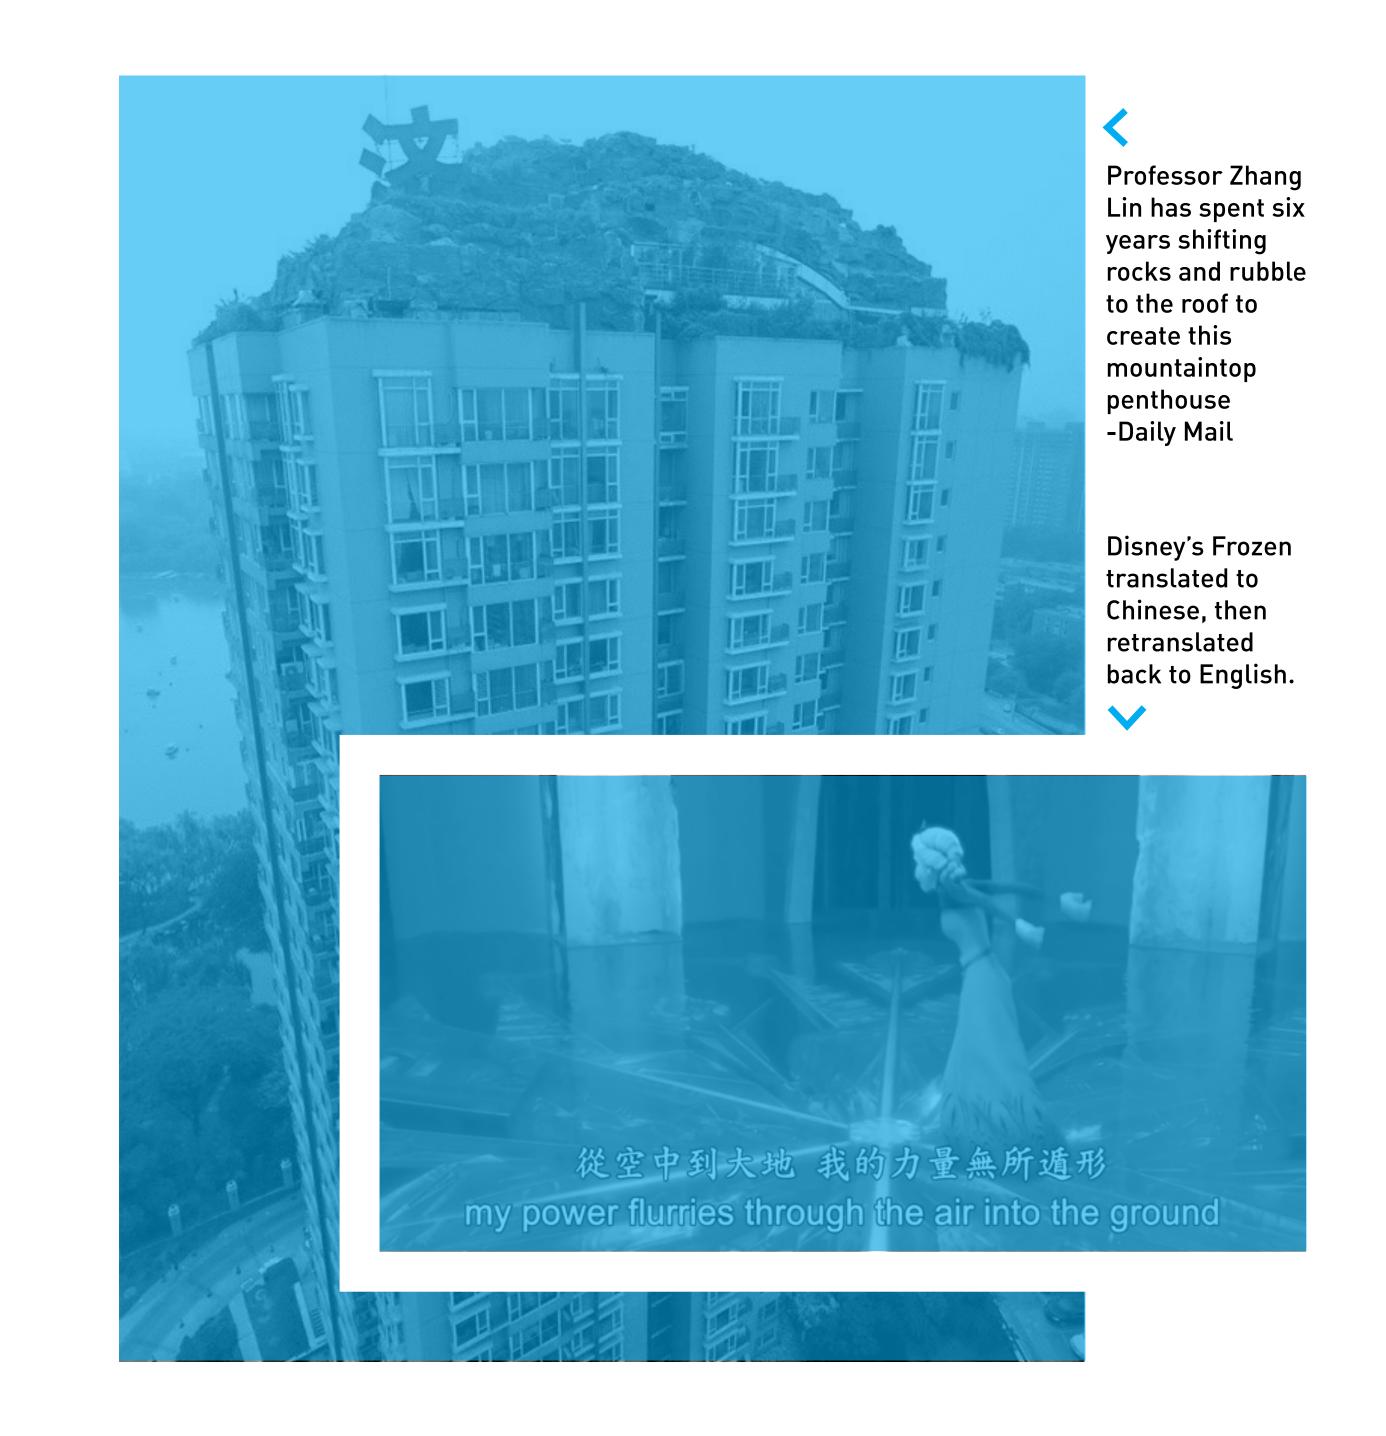

# Entering China's digital landscape can be confusing...

## Entering China's digital landscape can be confusing...

1.

Not only does content and imagery need to be vetted, but UI/UX needs to be validated.